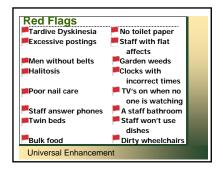

l education are intimidated by a classroom setting
Universal Enhancement

The Value of IP-JIT (contd)
Provides supervisors/clinicians an opportunity to refine and maintain skills not frequently utilized
Provides an opportunity to improve the working relationship with subordinates
Allows supervisors/clinicians an opportunity to refine protocols, reorder processes and modify the environment to maximize efficiencies

Universal Enhancement

Protocols...
...a standard procedure for regulating activities and processes.
Who, how and why are the protocols developed for: purchasing groceries? administering medication? cleaning wheelchairs? organizing dressers/closets? doing laundry? preparing meals? eating breakfast? selecting clothes to wear?
Universal Enhancement









































































































































Factors Influencing IP/JIT
Characteristics that influence the
"intensity" of the coaching
experience:
The number of individuals supported at the
setting
The extent of cognitive, physical, psychiatric
and behavioral challenges
The experience, receptivity and ability of
support staff
The number of support staff employed
The accessibility of the environment
The nature of the activities in which the
individuals supported are engaged
Universal Enhancement