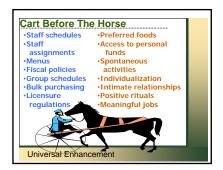

Universal Enhancement

Protocols...
...a standard procedure for regulating activities and processes.
Who, how and why are the protocols developed for: purchasing groceries? administering medication? cleaning wheelchairs? organizing dressers/closets? doing laundry? preparing meals? eating breakfast? selecting clothes to wear?
Universal Enhancement