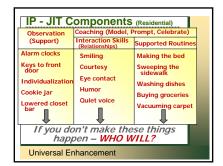

classroom setting
Universal Enhancement

The Value of IP-JIT (contd)
Provides supervisors/clinicians an opportunity to refine and maintain skills not frequently utilized
Provides an opportunity to improve the working relationship with subordinates
Allows supervisors/clinicians an opportunity to refine protocols, reorder processes and modify the environment to maximize efficiencies

Universal Enhancement

Protocols...
...a standard procedure for regulating activities and processes.
Who, how and why are the protocols developed for: purchasing groceries? administering medication? cleaning wheelchairs? organizing dressers/closets? doing laundry? preparing meals? eating breakfast? selecting clothes to wear?
Universal Enhancement









































































































































Factors Influencing IP/JIT
Characteristics that influence the
"intensity" of the coaching
experience:
The number of individuals supported at the
setting
The extent of cognitive, physical, psychiatric
and behavioral challenges
The experience, receptivity and ability of
support staff
The number of support staff employed
The accessibility of the environment
The nature of the activities in which the
individuals supported are engaged
Universal Enhancement