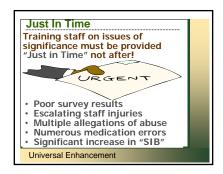

lue of IP-JIT (contd)
Provides supervisors/clinicians an opportunity to refine and maintain skills not frequently utilized
Provides an opportunity to improve the working relationship with subordinates
Allows supervisors/clinicians an opportunity to refine protocols, reorder processes and modify the environment to maximize efficiencies

Universal Enhancement

Protocols...
...a standard procedure for regulating activities and processes.
Who, how and why are the protocols developed for: purchasing groceries? administering medication? cleaning wheelchairs? organizing dressers/closets? doing laundry? preparing meals? eating breakfast? selecting clothes to wear?
Universal Enhancement









































































































































Factors Influencing IP/JIT
Characteristics that influence the
"intensity" of the coaching
experience:
The number of individuals supported at the
setting
The extent of cognitive, physical, psychiatric
and behavioral challenges
The experience, receptivity and ability of
support staff
The number of support staff employed
The accessibility of the environment
The nature of the activities in which the
individuals supported are engaged
Universal Enhancement