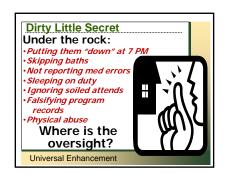

midated by a classroom setting
Universal Enhancement

The Value of IP-JIT (contd)
Provides supervisors/clinicians an opportunity to refine and maintain skills not frequently utilized
Provides an opportunity to improve the working relationship with subordinates
Allows supervisors/clinicians an opportunity to refine protocols, reorder processes and modify the environment to maximize efficiencies

Universal Enhancement

Protocols...
...a standard procedure for regulating activities and processes.
Who, how and why are the protocols developed for: purchasing groceries? administering medication? cleaning wheelchairs? organizing dressers/closets? doing laundry? preparing meals? eating breakfast? selecting clothes to wear?
Universal Enhancement









































































































































Factors Influencing IP/JIT
Characteristics that influence the
"intensity" of the coaching
experience:
The number of individuals supported at the
setting
The extent of cognitive, physical, psychiatric
and behavioral challenges
The experience, receptivity and ability of
support staff
The number of support staff employed
The accessibility of the environment
The nature of the activities in which the
individuals supported are engaged
Universal Enhancement