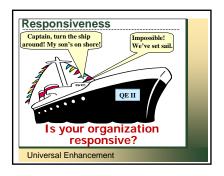

e Value of IP-JIT (contd)
Provides supervisors/clinicians an opportunity to refine and maintain skills not frequently utilized
Provides an opportunity to improve the working relationship with subordinates
Allows supervisors/clinicians an opportunity to refine protocols, reorder processes and modify the environment to maximize efficiencies

Universal Enhancement

Protocols...
...a standard procedure for regulating activities and processes.
Who, how and why are the protocols developed for: purchasing groceries? administering medication? cleaning wheelchairs? organizing dressers/closets? doing laundry? preparing meals? eating breakfast? selecting clothes to wear?
Universal Enhancement









































































































































Factors Influencing IP/JIT
Characteristics that influence the
"intensity" of the coaching
experience:
The number of individuals supported at the
setting
The extent of cognitive, physical, psychiatric
and behavioral challenges
The experience, receptivity and ability of
support staff
The number of support staff employed
The accessibility of the environment
The nature of the activities in which the
individuals supported are engaged
Universal Enhancement