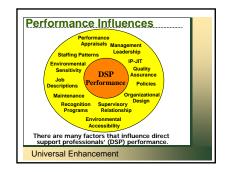

Factors Influencing IP/JIT
Characteristics that influence the
"intensity" of the coaching
experience:
The number of individuals supported at the
setting
The extent of cognitive, physical, psychiatric
and behavioral challenges
The experience, receptivity and ability of
support staff
The number of support staff employed
The accessibility of the environment
The nature of the activities in which the
individuals supported are engaged
Universal Enhancement