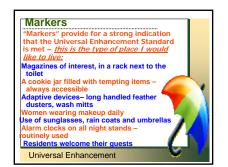

education are intimidated by a classroom setting
Universal Enhancement

The Value of IP-JIT (contd)
Provides supervisors/clinicians an opportunity to refine and maintain skills not frequently utilized
Provides an opportunity to improve the working relationship with subordinates
Allows supervisors/clinicians an opportunity to refine protocols, reorder processes and modify the environment to maximize efficiencies

Universal Enhancement

Protocols...
...a standard procedure for regulating activities and processes.
Who, how and why are the protocols developed for: purchasing groceries? administering medication? cleaning wheelchairs? organizing dressers/closets? doing laundry? preparing meals? eating breakfast? selecting clothes to wear?
Universal Enhancement









































































































































Factors Influencing IP/JIT
Characteristics that influence the
"intensity" of the coaching
experience:
The number of individuals supported at the
setting
The extent of cognitive, physical, psychiatric
and behavioral challenges
The experience, receptivity and ability of
support staff
The number of support staff employed
The accessibility of the environment
The nature of the activities in which the
individuals supported are engaged
Universal Enhancement